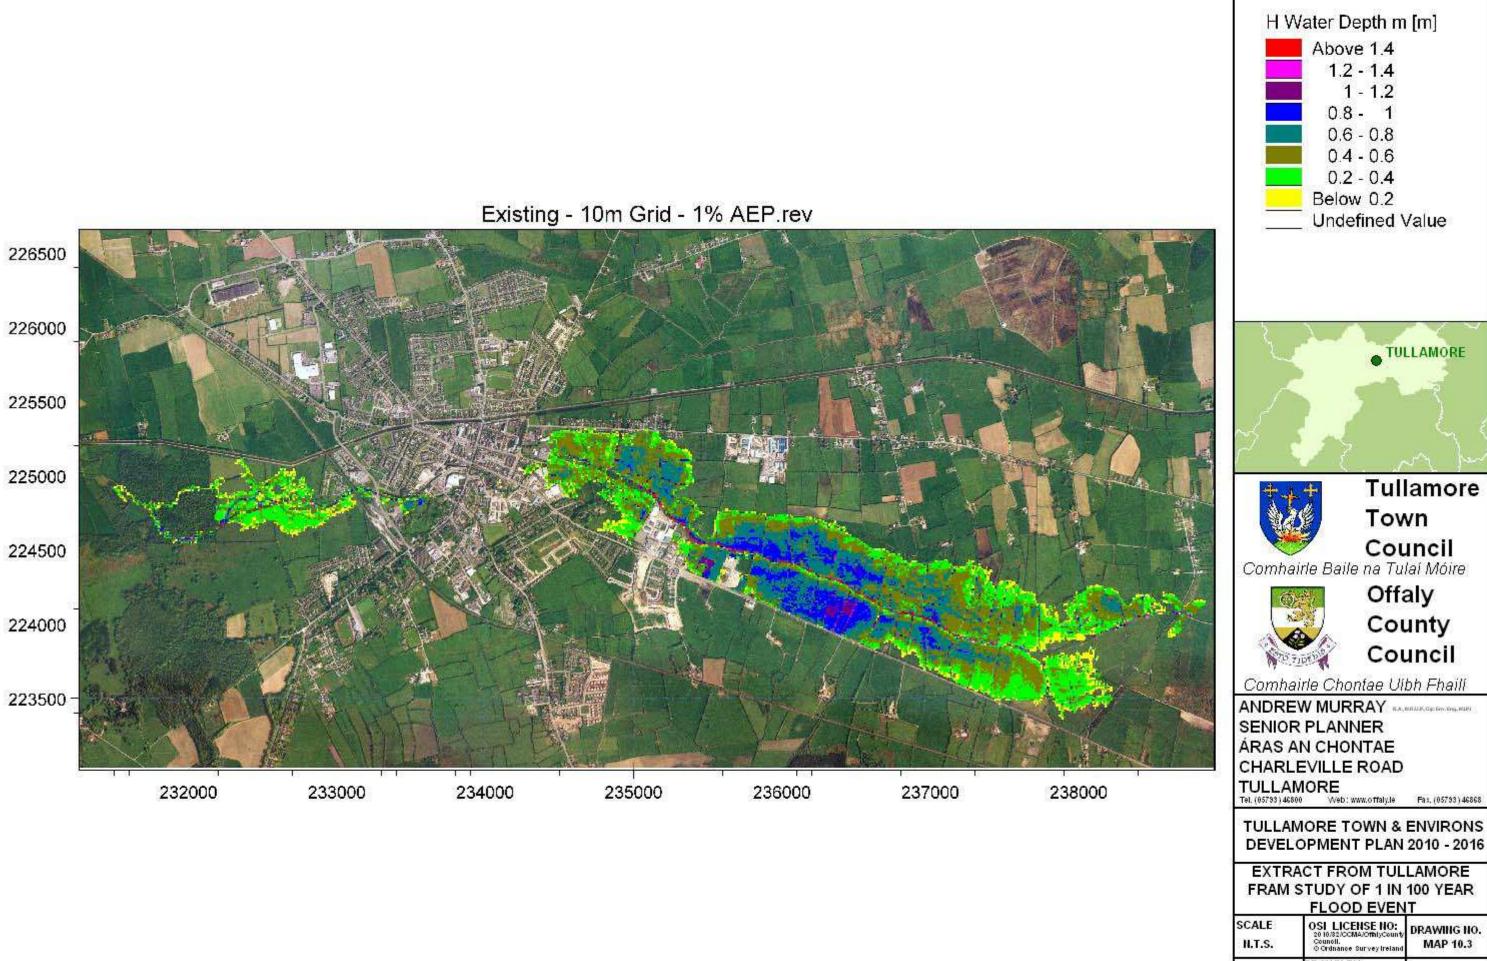

**Tullamore** 

DEVELOPMENT PLAN 2010 - 2016

FRAM STUDY OF 1 IN 100 YEAR

| N.T.S.            | OSI LICENSE NO:<br>20 10/82/CCMA/OffalyCounty<br>Council.<br>© Ordnance Survey Ireland | 6440 46 2           |
|-------------------|----------------------------------------------------------------------------------------|---------------------|
| DATE<br>JUNE 2010 | DRAWN BY<br>M. DUFFY                                                                   | CHECKED<br>A. WALSH |
| JUHE 2010         | IVI. DOFFT                                                                             | A. WALSH            |