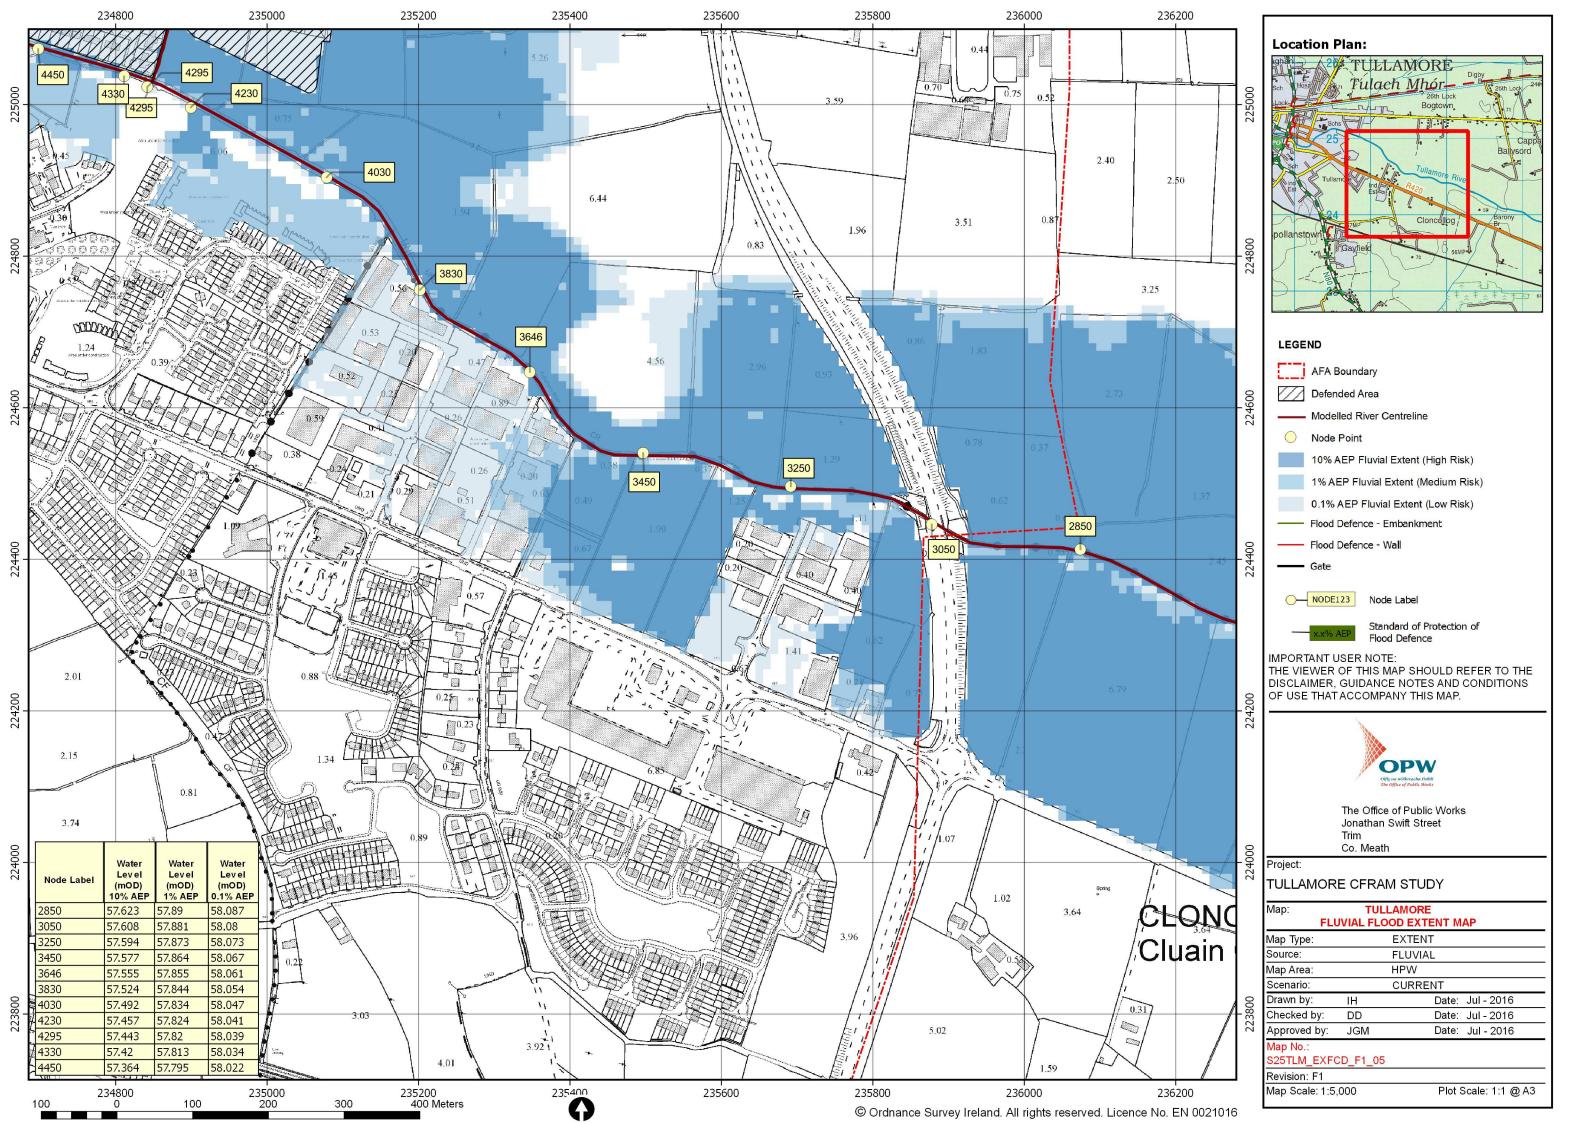

## 10 Results

1. Tullamore Tullamore town August 2008

County: Offaly

Additional Information: Reports (4) More Mapped Information

Start Date: 17/Aug/2008 Flood Quality Code:2

Glossary.

2. Cloncollog Tullamore Nov 2000

County: Offaly

Additional Information: Reports (1) More Mapped Information

Start Date: 06/Nov/2000 Flood Quality Code:2

3. Tullamore Nov 2000

County: Offaly

Start Date: 06/Nov/2000 Flood Quality Code:3

Additional Information: Reports (1) More Mapped Information

Δ

4. Tullamore Jan 1993

County: Offaly

Start Date: 27/Jan/1993 Flood Quality Code:2

Additional Information: Reports (1) More Mapped Information

5. Tullamore Tullamore February 1990

County: Offaly

Start Date: 01/Feb/1990 Flood Quality Code:3

Report Produced: 10-Jul-2020 13:35

Additional Information: Reports (1) Press Archive (1) More Mapped Information

6. Tullamore Cloncollog Tullamore recurring

County: Offaly

Start Date:

Flood Quality Code:2

Additional Information: Reports (2) Press Archive (1) More Mapped Information

7. Tullamore Kilcruttin Tullamore Recurring

County: Offaly

Start Date: Flood Quality Code:3

Additional Information: Reports (1) Press Archive (1) More Mapped Information

8. Tullamore Main Street Tullamore Recurring

County: Offaly

Start Date:

Flood Quality Code:3

Additional Information: Reports (1) Press Archive (1) More Mapped Information

9. Tullamore Bogtown Tullamore Recurring

County: Offaly

Start Date:

Flood Quality Code:3

Additional Information: Reports (1) Press Archive (15) More Mapped Information

10. Spollanstown Lane, Tullamore Recurring

County: Offaly

Start Date:

Flood Quality Code:4

Additional Information: Reports (1) Press Archive (1) More Mapped Information